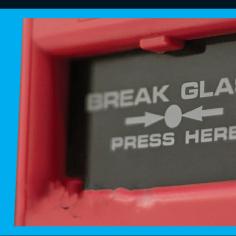

#### Our full inspection includes;

- Fire Doors
- Access Hatches
- International Standard Automatic Dampers
- Fuseable Links
- Integrated Electrical Interlocking Systems
- Chute and Collection Area