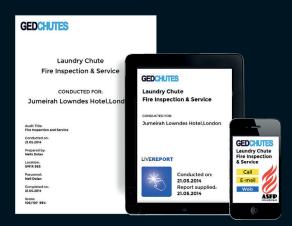

#### fire inspection

We can service any Commercial Laundry & Refuse Chute. At GED Chutes we provide superior year round fire safety and maintenance to suit you and your organisation's budget.

Changes in the law state that Chutes are required to be inspected at least once annually for full insurance compliance. Using our unique i-app we provide 'LIVE' mobile onsite reporting and certification.

A comprehensive, fully compliant service utilising 'Live' onsite reporting and certification...

"no problem"